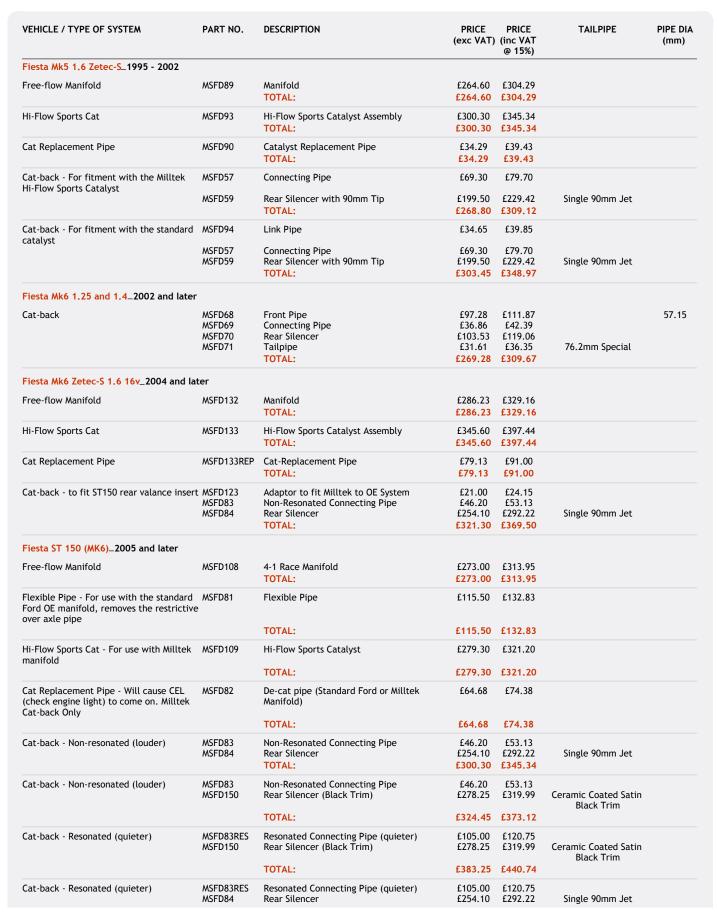

| 60.32 |
| Cat-back                               | MSBM153<br>MSBM154            | Link Pipe Assembly<br>Rear Silencer and Tailpipe Assembly<br>TOTAL:                                     | £176.93<br>£291.95<br><b>£468.88</b>             | £203.47<br>£335.74 Twin 70mm Special<br>£539.21                                                                                  | 60.32 |
| Manifold-back                          | MSBM152<br>MSBM153<br>MSBM154 | Hi-Flow Sports Catalyst Assembly<br>Link Pipe Assembly<br>Rear Silencer and Tailpipe Assembly<br>TOTAL: | £750.75<br>£176.93<br>£291.95<br><b>£1219.63</b> | £863.36<br>£203.47<br>£335.74 Twin 70mm Special<br>£1402.57                                                                      | 60.32 |

Tond

#### Ford\_Products



|                                                                        |                                          | TOTAL:                                                                                       | £359.10                                                  | £412.97                                                  |                                    |       |
|------------------------------------------------------------------------|------------------------------------------|----------------------------------------------------------------------------------------------|----------------------------------------------------------|----------------------------------------------------------|------------------------------------|-------|
| Full System (including Hi-Flow Sports Cat)<b