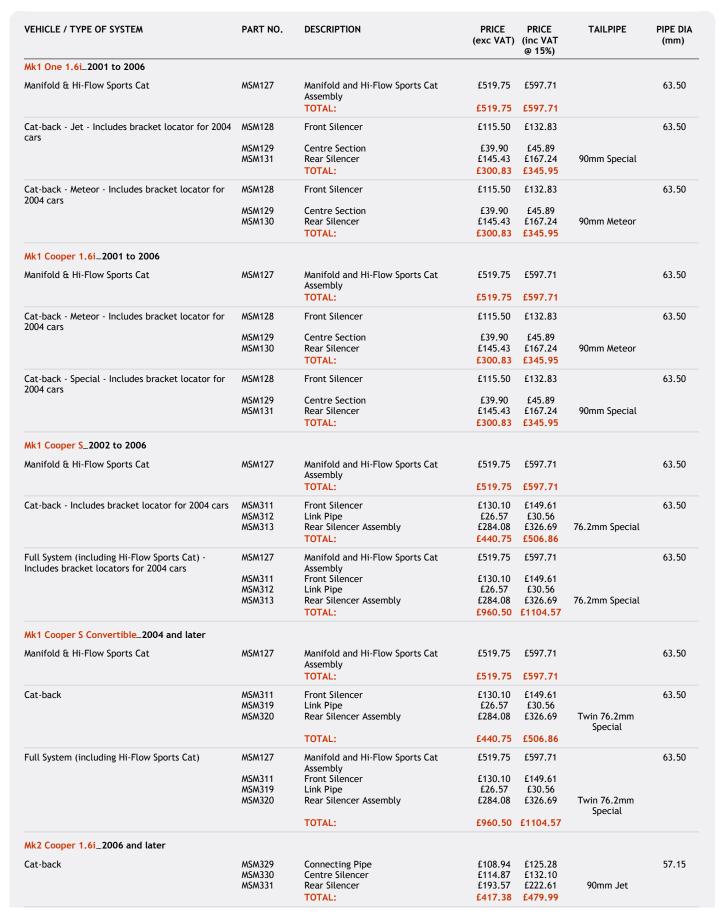

talyst Bypass Pipe<br>Centre Section<br>Rear Silencer<br>LH 4" Trim Assembly<br>RH 4" Trim Assembly<br>TOTAL:                       | £204.75<br>£159.89<br>£284.42<br>£90.76<br>£90.76<br><b>£830.58</b>      | £235.46<br>£183.87<br>£327.08<br>£104.37<br>£104.37<br><b>£955.17</b>             |               | 76.20 |
| Turbo-back excluding Hi-Flow Sports Cat      | MSMI4038<br>MSMI4030<br>MSMI4031<br>MSMI4032<br>MSMI4033             | Downpipe and Catalyst Bypass Pipe<br>Centre Section<br>Rear Silencer<br>LH 5" Trim Assembly<br>RH 5" Trim Assembly<br>TOTAL:                       | £204.75<br>£159.89<br>£284.42<br>£90.76<br>£90.76<br><b>£830.58</b>      | £235.46<br>£183.87<br>£327.08<br>£104.37<br>£104.37<br><b>£955.17</b>             |               | 76.20 |

-07

#### New Mini\_Products





| Cat-back - Twin Oval Tailpipes      | MSM322<br>MSM323<br>MSM324<br>MSM325           | Front Pipe<br>Centre Section<br>Connecting Pipe<br>Rear Sections excluding tips | £101.90<br>£101.85<br>£31.76<br>£144.85             | £117.19<br>£117.13<br>£36.52<br>£166.58             |           | 63.50 |
|-------------------------------------|------------------------------------------------|---------------------------------------------------------------------------------|-----------------------------------------------------|-----------------------------------------------------|-----------|-------|
|                                     | MSM326                                         | Twin Oval Tailpipe Assembly TOTAL:                                              | £65.89<br><b>£446.25</b>